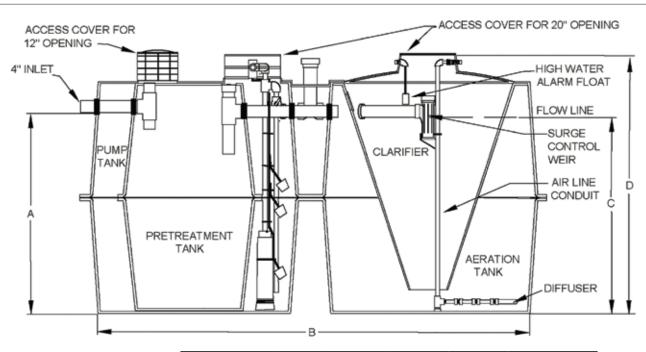

## **DIMENSIONS**

| MODEL  | Α   | В                                 | С   | D   | WIDTH   |
|--------|-----|-----------------------------------|-----|-----|---------|
| 500 NU | 65" | 148 <sup>1</sup> / <sub>2</sub> " | 63" | 82" | 73 ¹/₂" |
| 600 NU | 57" | 178 ¹/₂"                          | 55" | 74" | 88 ¹/₂" |