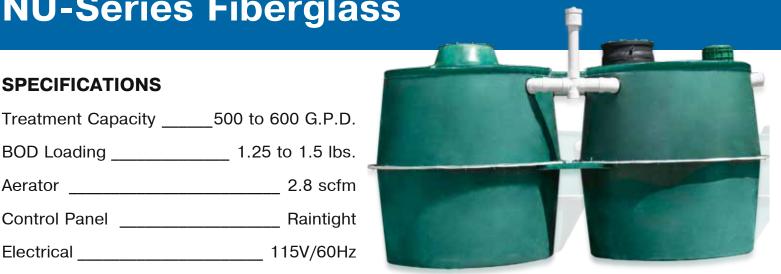

# **MODELS NU-Series**

**NU-Series Fiberglass** 

### **SPECIFICATIONS**

Treatment Capacity \_\_\_\_\_500 to 600 G.P.D. BOD Loading \_\_\_\_\_ 1.25 to 1.5 lbs. Aerator \_\_\_\_\_ 2.8 scfm Control Panel \_\_\_\_\_ Raintight