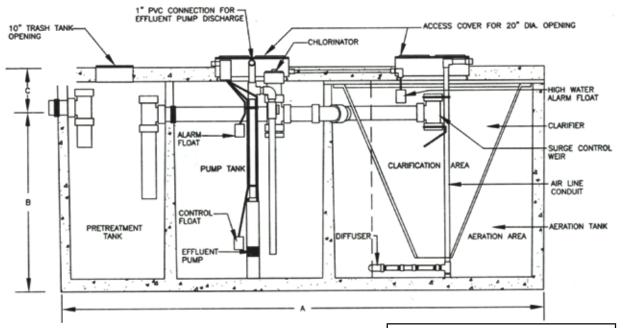

#### **SPECIFICATIONS**

Treatment Capacity \_\_\_\_500 to 600 G.P.D.

BOD Loading \_\_\_\_\_ 1.25 to 1.5 lbs.

Aerator \_\_\_\_\_2.8 scfm

Control Panel \_\_\_\_\_ Raintight

Electrical 115V/60Hz

#### **SPECIFICATIONS**

| MODEL      | TREATMENT<br>CAPACITY | BOD<br>LOADING | AERATOR  | CONTROL PANEL |
|------------|-----------------------|----------------|----------|---------------|
| 500NC3-500 | 500 GPD               | 1.25 lbs       | 2.8 scfm | Raintight     |
| 500NC3-750 | 500 GPD               | 1.25 lbs       | 2.8 scfm | Raintight     |
| 600NC3     | 600 GPD               | 1.5 lbs.       | 2.8 scfm | Raintight     |

Other systems available from 500 to 1,500 GPD and NSF/ANSI Standard 40, 245, 350

CLASS I NSF/ ANSI 40

Clearstream Systems are one of the finest aerobic wastewater systems available in the industry today. The high degree of treatment is accomplished at a remarkably low operating cost per month. Clearstream Wastewater Systems are in full compliance with NSF/ANSI Standard 40.