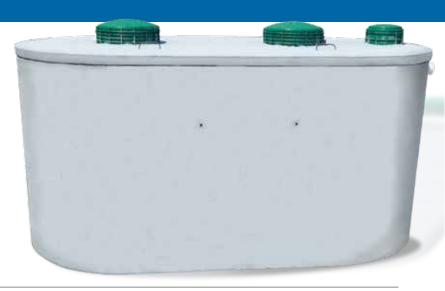

## **NC3-Series Concrete**

### **DIMENSIONS**

| MODEL   | Α      | В   | С   | D   |
|---------|--------|-----|-----|-----|
| 500 NC3 | 12' 2" | 60" | 12" | 75" |
| 600 NC3 | 12' 7" | 60" | 12" | 82" |

U.S. Patent Numbers 5,221,470 · 5,770,081 · 5,785,854 · US 8,038,874 B2 · US 6,358,411 B1 · US 7,513,994 B2 · US 7,178,677 B1 Other Patents Pending