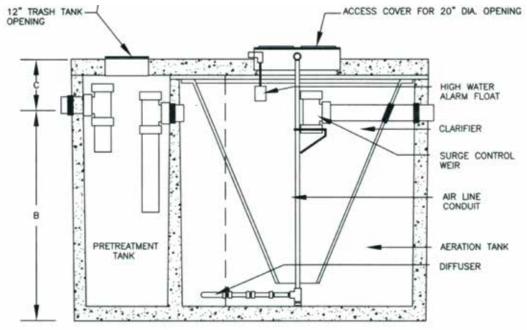

#### **DIMENSIONS:**

| MODEL   | Length | В   | С                                | Width | Outlet |
|---------|--------|-----|----------------------------------|-------|--------|
| 500 NC2 | 104"   | 60" | 10 <sup>1</sup> / <sub>2</sub> " | 75"   | 58"    |
| 600 NC2 | 107"   | 60" | 10 <sup>1</sup> / <sub>2</sub> " | 82"   | 58"    |
| 750 NC2 | 107"   | 70" | 10 <sup>1</sup> / <sub>2</sub> " | 82"   | 68"    |
| 800 NC2 | 107"   | 72" | 10 <sup>1</sup> / <sub>2</sub> " | 82"   | 70"    |

Other systems available from 500 to 1,500 GPD and NSF/ANSI Standard 40, 245, 350

CLASS I NSF/ ANSI 40

Clearstream Systems are one of the finest aerobic wastewater systems available in the industry today. The high degree of treatment is accomplished at a remarkably low operating cost per month. Clearstream Wastewater Systems are in full compliance with NSF/ANSI Standard 40.